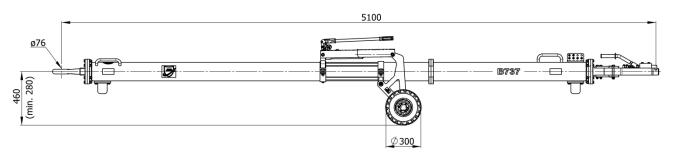

# p/n: J-TOW737-CS

One pair of shear pins for operating B737 -300 to -900 at different shear protection values!

Fast and easy convertible by locking shear pins in up  $\underline{\text{or}}$  down position. No tools required!

#### Standard features:

- Push/Pull and torque shear pins, replaceable without using tools.
- FOD-Protection device:
   No shear pin debris will be lost in case of shear pin fracture!
- 4 spare shear pins included
- · Retaining pin
- Air-inflated tires
- Hydraulically height adjustable undercarriage
- Split steel tube
- Skydrol resistant paint
- Standard colors: yellow RAL 1007 (tube), black RAL 9004 (undercarriage)

#### Net weight:

• 225 kg / 496 lbs

# Aircraft application:

- B737 100 to -200 \*
- B737 300 to -700
- B737 800/ -900

\*Models B737-100 / -200 are per standard equipped with "Lock pin" tow-fitting  $\rightarrow$  see TDS J-TOW737-L

Optionally these a/c models may be equipped with a "cross bolt" tow-fittings (in this case this datasheet applies)