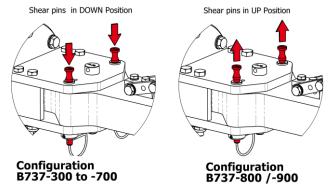

# p/n: J-TOW737-CS

One pair of shear pins for operating B737 -300 to -900 at different shear protection values!

Fast and easy convertible by locking shear pins in up  $\underline{\text{or}}$  down position. No tools required!

# Aircraft application:

- B737 100 to -200 \*
- B737 300 to -700
- B737 800/ -900

\*Models B737-100 / -200 are per standard equipped with "Lock pin" tow-fitting  $\rightarrow$  see TDS J-TOW737-L

Optionally these a/c models may be equipped with a "cross bolt" tow-fittings (in this case this datasheet applies)

### Shear pins:

- 20-00190-0020-022 "AN" Push/Pull and Torque
- 00.38910.0007 "A-FB" Retaining pin

We reserve the right to update this datasheet at any time w/o prior notice!