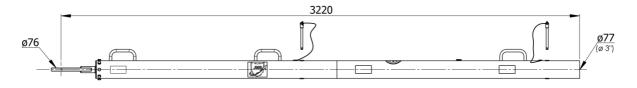

# p/n: J-TOWbiz1-T

This tow bar has the capacity to handle aircraft up to a gross weight of 34.000kg / 75,000lbs

Single rear part (with tow eye) also connectable to J-TOWhead-Series attachment heads

#### Standard features:

- Aluminium tow bar tube, easy collapsible by means of quick-release-pins
- Quick-release-pin for easy towhead attachment
- Carrying-handles for safe operation/handling of the unit
- Skydrol resistant paint
- Standard colour yellow RAL 1007
- Compatible to J-TOWhead-Series tow heads, but also to other universal business jet towheads using a Ø83mm / Ø3 1/4 " tube lock system